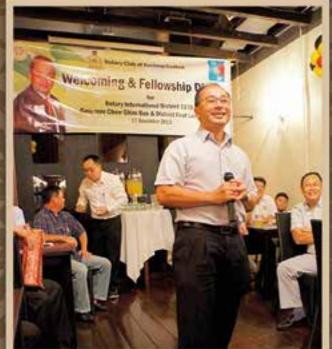

## 26<sup>th</sup> PAN BORNEO INTER CLUB MEET Kuching, 15 - 17 November 2013

The Rotary Club of Kuching Central was very honoured to be given the opportunity to host the 26th Pan Borneo Inter Club Meet in Kuching, Sarawak.

The Meet attracted a total of 171 participants, which is a record for such an event.

The Pan Borneo Inter Club Meet is a unique event in Rotary District 3310 as it brings together all the Rotary clubs in Sarawak, Sabah, Brunei Darussalam & Labuan F. T. as well as any other interested Rotary clubs in our District and other Districts. We also have participants from Pakistan, Singapore and many parts of West Malaysia. It was a gathering of fun learning and entertainment with lots of opportunities to enjoy fellowship, renewal of friendship and to make new acquaintances. At the same time, Rotarians can do good in the world by implementing a meaningful project that can benefit our local community. After all, Rotary is service through fellowship.