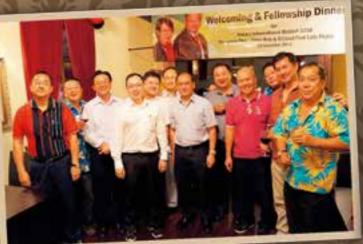

## 26<sup>th</sup> PAN BORNEO INTER CLUB MEET Kuching, 15 - 17 November 2013

The Rotary Club of Kuching Central was very honoured to be given the opportunity to host the 26th Pan Borneo Inter Club Meet in Kuching, Sarawak.

The Meet attracted a total of 171 participants, which is a record for such an event.

The Pan Borneo Inter Club Meet is a unique event in Rotary District 3310 as it brings together all the Rotary clubs in Sarawak, Sabah, Brunei Darussalam & Labuan F. T. as well as any other interested Rotary clubs in our District and other Districts. We also have participants from Pakistan, Singapore and many parts of West Malaysia. It was a gathering of fun learning and entertainment with lots of opportunities to enjoy fellowship, renewal of friendship and to make new acquaintances. At the same time, Rotarians can do good in the world by implementing a meaningful project that can benefit our local community. After all, Rotary is service through fellowship.