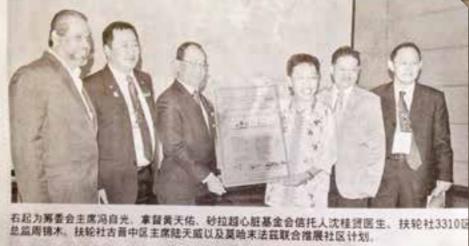

### **Pan Borneo Project**

In conjunction with this event, a Rotary Pan Borneo Landscape and Beautification Project was carried out in a prominent area at the Sarawak Heart Centre, Kota Samarahan. As is the tradition of the Pan Borneo Inter Club Meet, this Pan Borneo Project was funded with RM1,000 contribution from each Rotary club located in Pan Borneo. All the 22 clubs in Pan Borneo contributed to the project. The Sarawak Heart Foundation also contributed RM10,000 towards the project.

This project was carried out to complement the refurbishment works that will be carried out on an unused old site building for conversion into a hostel at the Sarawak Heart Centre to provide free accommodations for the poor and underprivileged needy people from the rural areas and those from outside Kuching to stay while attending to their loved ones who are undergoing heart treatment at the Centre.

The site was previously an empty courtyard. The conversion of this area into a landscaped park was to meet the following objectives and provide for the following benefits:

- Create a greater awareness for and promotion of our green environment
- Provide for, in an area outside the hospital wards, a tranquil and peaceful environment for the heart patients, where they can relax and to recuperate, and to enjoy the greenery together with their accompanying relatives
- Provide a green lung for the doctors and other healthcare providers and an environment where they can relax and recharge in order to enhance their works in the provision of medical care to the patients
- As this is a high profile hospital frequently visited by Ministers, VIPs and other dignitaries, the project will enhance the Rotary Brand and create better public awareness of the works we do in Rotary – in doing good in the world.