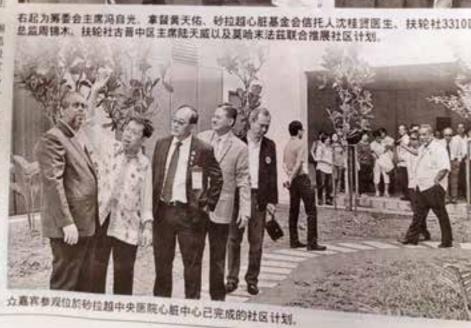

### **Pan Borneo Project**

In conjunction with this event, a Rotary Pan Borneo Landscape and Beautification Project was carried out in a prominent area at the Sarawak Heart Centre, Kota Samarahan. As is the tradition of the Pan Borneo Inter Club Meet, this Pan Borneo Project was funded with RM1,000 contribution from each Rotary club located in Pan Borneo. All the 22 clubs in Pan Borneo contributed to the project. The Sarawak Heart Foundation also contributed RM10,000 towards the project.

This project was carried out to complement the refurbishment works that will be carried out on an unused old site building for conversion into a hostel at the Sarawak Heart Centre to provide free accommodations for the poor and underprivileged needy people from the rural areas and those from outside Kuching to stay while attending to their loved ones who are undergoing heart treatment at the Centre.

The site was previously an empty courtyard. The conversion of this area into a landscaped park was to meet the following objectives and provide for the following benefits:

- Create a greater awareness for and promotion of our green environment
- Provide for, in an area outside the hospital wards, a tranquil and peaceful environment for the heart patients, where they can relax and to recuperate, and to enjoy the greenery together with their accompanying relatives
- Provide a green lung for the doctors and other healthcare providers and an environment where they can relax and recharge in order to enhance their works in the provision of medical care to the patients
- As this is a high profile hospital frequently visited by Ministers, VIPs and other dignitaries, the project will enhance the Rotary Brand and create better public awareness of the works we do in Rotary – in doing good in the world.