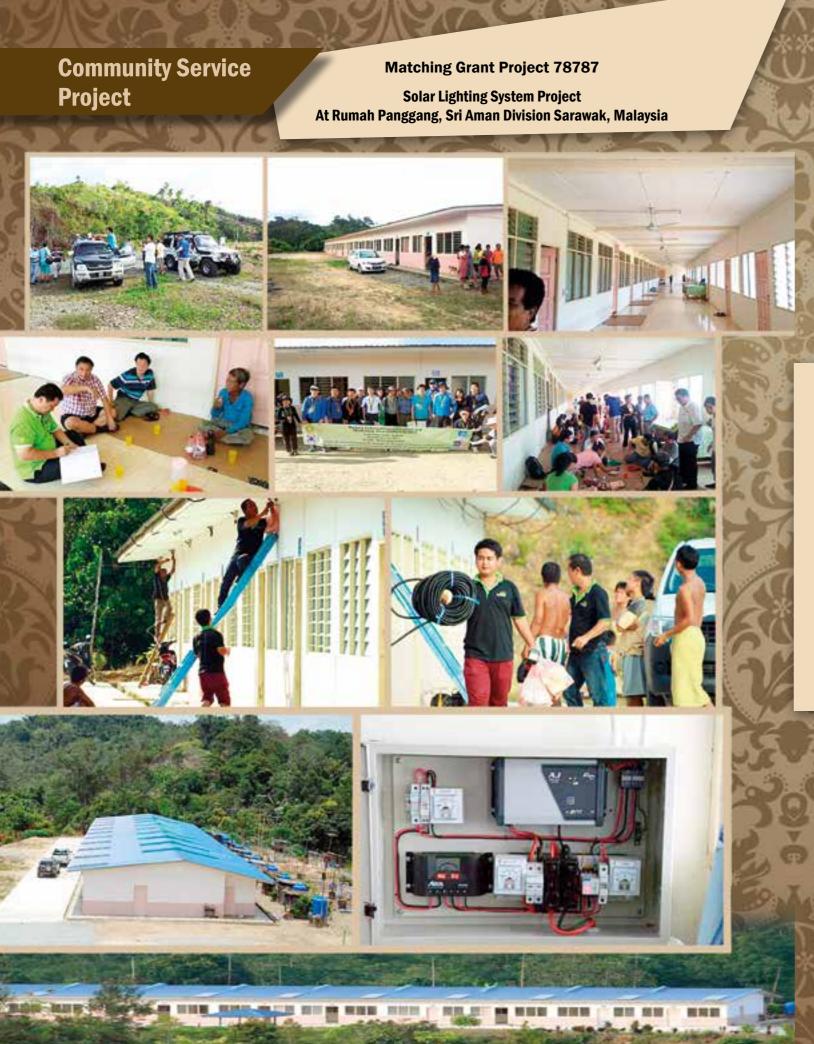

### **Goal / Purpose of Project**

The purpose of this project is to provide electricity needs to the indigenous rural Iban community at Rumah Panggang, Batang Ai, Sri Adam Division, Sarawak, Malaysia.

Rumah Panggang is about 250km from the capital of Sarawak state, Kuching. It is a very inaccessible Iban longhouse with 10 doors and minimal basic amenities. Water is sourced by diverting nearby shallow streams. Electricity supply is provided by a government sponsored diesel generator set. However, its used is rationed due to the difficulty in sourcing and high cost of diesel supply.

The Solar power project is expected to overcome the logistical challenge of bringing diesel to such an isolated location on a regular basis. The project was implemented in Rotary year 2013-2014, it has now provided a small amount of electricity independently to individual families of the community for basic lighting at any time.