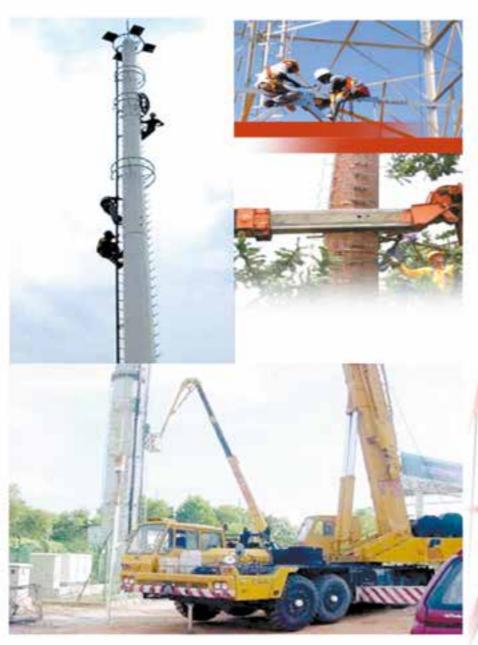

### **Goal / Purpose of Project**

The purpose of this project is to provide electricity needs to the indigenous rural Iban community at Rumah Panggang, Batang Ai, Sri Adam Division, Sarawak, Malaysia.

Rumah Panggang is about 250km from the capital of Sarawak state, Kuching. It is a very inaccessible Iban longhouse with 10 doors and minimal basic amenities. Water is sourced by diverting nearby shallow streams. Electricity supply is provided by a government sponsored diesel generator set. However, its used is rationed due to the difficulty in sourcing and high cost of diesel supply.

The Solar power project is expected to overcome the logistical challenge of bringing diesel to such an isolated location on a regular basis. The project was implemented in Rotary year 2013-2014, it has now provided a small amount of electricity independently to individual families of the community for basic lighting at any time.

## Solar Home System

Bridging the Gap of Rural Electrification

A Success Story
Solar power for 10 families of Rumah

Paggang at Lubok Antu

Matching Grant Project by Rotary Club of Kuching Central District 3310 & Seosan, District 3620