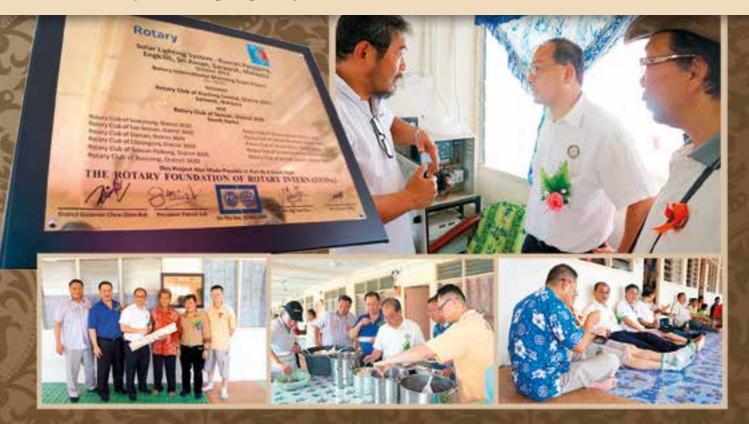

### **Goal / Purpose of Project**

The purpose of this project is to provide electricity needs to the indigenous rural Iban community at Rumah Panggang, Batang Ai, Sri Adam Division, Sarawak, Malaysia.

Rumah Panggang is about 250km from the capital of Sarawak state, Kuching. It is a very inaccessible Iban longhouse with 10 doors and minimal basic amenities. Water is sourced by diverting nearby shallow streams. Electricity supply is provided by a government sponsored diesel generator set. However, its used is rationed due to the difficulty in sourcing and high cost of diesel supply.

The Solar power project is expected to overcome the logistical challenge of bringing diesel to such an isolated location on a regular basis. The project was implemented in Rotary year 2013-2014, it has now provided a small amount of electricity independently to individual families of the community for basic lighting at any time.