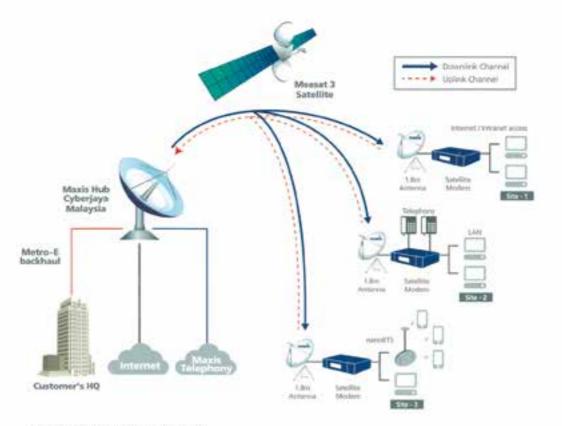

### WHAT IS SKYWAY VSAT SERVICES?

SkyWay is a comprehensive VSAT service that provides interactive Broadband IP (Internet and Intranet) access. It provides superior data and voice services for businesses requiring connectivity between their Headquarters and branch offices. SkyWay operates on the C-band frequency, making it a robust service that is not affected by adverse weather conditions.

SkyWay supports customers' requirements across industries, be it the oil and gas sector, agriculture, financial or even the public sector. It caters to customers with high bandwidth requirements whilst also supporting customers with transactional applications that require lesser bandwidth. Customers in both urban and remote/rural areas will find SkyWay to be an ideal way of getting reliable communications.

### SKYWAY NETWORK CONFIGURATION