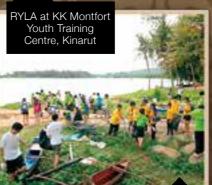

## **Rotaract Club of Swinburne** Technology Sarawak

GO BALD Charity Fund Raising

RYLA KK on 29th May to 1st June 2014 at Montfort Kinarut

Participation International Night by Interactors of SMK Bandar Kuching No.1