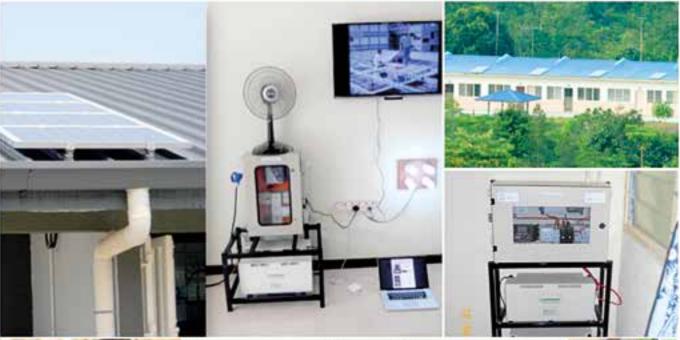

### **Goal / Purpose of Project**

The purpose of this project is to provide electricity needs to the indigenous rural Iban community at Rumah Panggang, Batang Ai, Sri Adam Division, Sarawak, Malaysia.

Rumah Panggang is about 250km from the capital of Sarawak state, Kuching. It is a very inaccessible Iban longhouse with 10 doors and minimal basic amenities. Water is sourced by diverting nearby shallow streams. Electricity supply is provided by a government sponsored diesel generator set. However, its used is rationed due to the difficulty in sourcing and high cost of diesel supply.

The Solar power project is expected to overcome the logistical challenge of bringing diesel to such an isolated location on a regular basis. The project was implemented in Rotary year 2013-2014, it has now provided a small amount of electricity independently to individual families of the community for basic lighting at any time.

## Solar Home System

Bridging the Gap of Rural Electrification

A Success Story
Solar power for 10 families of Rumah

Paggang at Lubok Antu

Matching Grant Project by Rotary Club of Kuching Central District 3310 & Seosan, District 3620

Available in 3 sizes ( PSEG-135W, PSEG-270W & PSEG-540W )

#### Features:-

- Pure AC Sine Wave @ 230Vac 50 Hz
- Integrated System in a Box
- Built-In Safety & Protection Devices
- Rack Mount System c/w all necessary accessories
- Plug & Play ( Design for self installation )

#### Benefits:-

- Standard AC Appliances (Lighting, Fan, TV, Astro, Radio, Computer)
- Reliable Utility Grade Power Supply
- No more Diesel Generator & Fuel Cost
- Very Low Maintenance
- 5 years system warranty (except 1 year for solar battery)