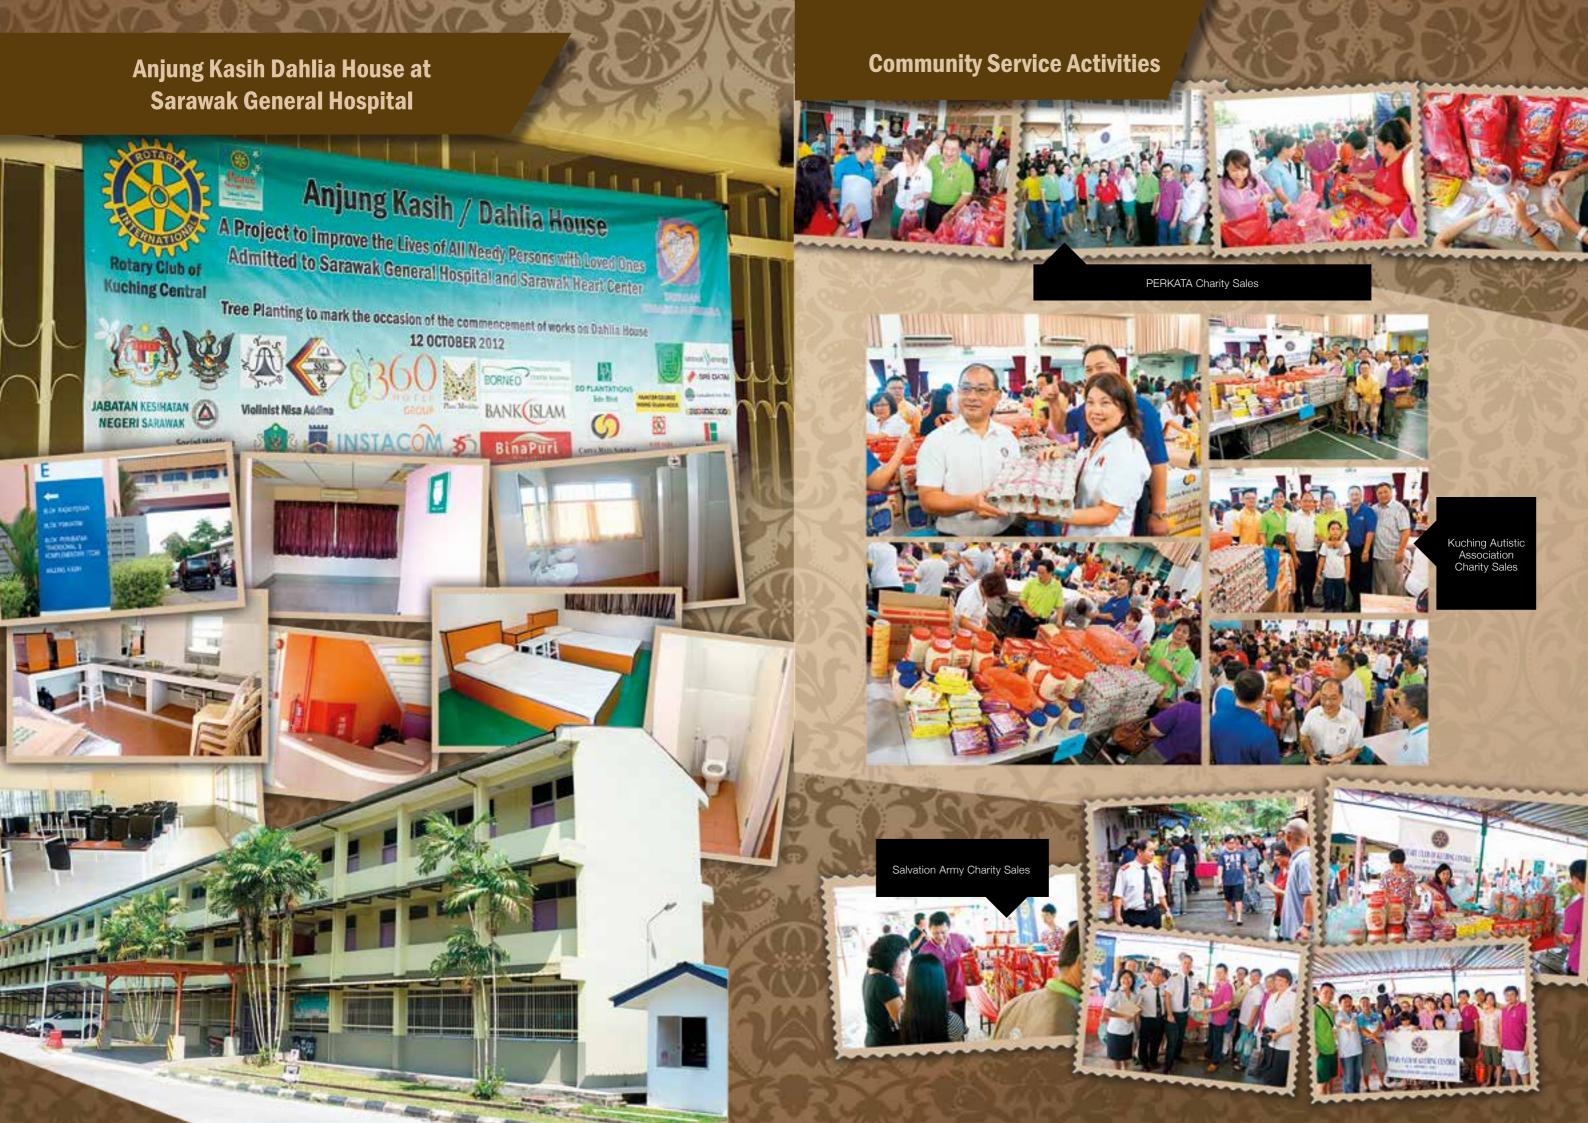

## 26<sup>th</sup> PAN BORNEO INTER CLUB MEET Kuching, 15 - 17 November 2013

The Rotary Club of Kuching Central was very honoured to be given the opportunity to host the 26th Pan Borneo Inter Club Meet in Kuching, Sarawak.

The Meet attracted a total of 171 participants, which is a record for such an event.

The Pan Borneo Inter Club Meet is a unique event in Rotary District 3310 as it brings together all the Rotary clubs in Sarawak, Sabah, Brunei Darussalam & Labuan F. T. as well as any other interested Rotary clubs in our District and other Districts. We also have participants from Pakistan, Singapore and many parts of West Malaysia. It was a gathering of fun learning and entertainment with lots of opportunities to enjoy fellowship, renewal of friendship and to make new acquaintances. At the same time, Rotarians can do good in the world by implementing a meaningful project that can benefit our local community. After all, Rotary is service through fellowship.

### **Pan Borneo Project**

In conjunction with this event, a Rotary Pan Borneo Landscape and Beautification Project was carried out in a prominent area at the Sarawak Heart Centre, Kota Samarahan. As is the tradition of the Pan Borneo Inter Club Meet, this Pan Borneo Project was funded with RM1,000 contribution from each Rotary club located in Pan Borneo. All the 22 clubs in Pan Borneo contributed to the project. The Sarawak Heart Foundation also contributed RM10,000 towards the project.

This project was carried out to complement the refurbishment works that will be carried out on an unused old site building for conversion into a hostel at the Sarawak Heart Centre to provide free accommodations for the poor and underprivileged needy people from the rural areas and those from outside Kuching to stay while attending to their loved ones who are undergoing heart treatment at the Centre.

The site was previously an empty courtyard. The conversion of this area into a landscaped park was to meet the following objectives and provide for the following benefits:

- Create a greater awareness for and promotion of our green environment
- Provide for, in an area outside the hospital wards, a tranquil and peaceful environment for the heart patients, where they can relax and to recuperate, and to enjoy the greenery together with their accompanying relatives
- Provide a green lung for the doctors and other healthcare providers and an environment where they can relax and recharge in order to enhance their works in the provision of medical care to the patients
- As this is a high profile hospital frequently visited by Ministers, VIPs and other dignitaries, the project will enhance the Rotary Brand and create better public awareness of the works we do in Rotary – in doing good in the world.