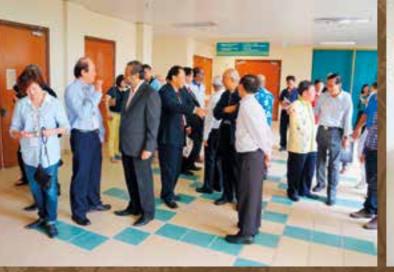

llowing objectives and provide for the following benefits:

- Create a greater awareness for and promotion of our green environment
- Provide for, in an area outside the hospital wards, a tranquil and peaceful environment for the heart patients, where they can relax and to recuperate, and to enjoy the greenery together with their accompanying relatives
- Provide a green lung for the doctors and other healthcare providers and an environment where they can relax and recharge in order to enhance their works in the provision of medical care to the patients
- As this is a high profile hospital frequently visited by Ministers, VIPs and other dignitaries, the project will enhance the Rotary Brand and create better public awareness of the works we do in Rotary – in doing good in the world.

















### **Goal / Purpose of Project**

The purpose of this project is to provide electricity needs to the indigenous rural Iban community at Rumah Panggang, Batang Ai, Sri Adam Division, Sarawak, Malaysia.

Rumah Panggang is about 250km from the capital of Sarawak state, Kuching. It is a very inaccessible Iban longhouse with 10 doors and minimal basic amenities. Water is sourced by diverting nearby shallow streams. Electricity supply is provided by a government sponsored diesel generator set. However, its used is rationed due to the difficulty in sourcing and high cost of diesel supply.

The Solar power project is expected to overcome the logistical challenge of bringing diesel to such an isolated location on a regular basis. The project was implemented in Rotary year 2013-2014, it h