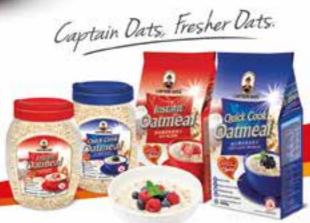

### Captain Oats: Perfected with OatiFresh Process for Optimal Freshness

Taste the unmistakable freshness in every spoonful of Captain Oats. Selected from premium Australian oats, our oats undergo a unique OatiFresh<sup>111</sup> Process that preserves natural nutrients. The result - distinctively fresher and refined oats filled with wholesome benefits of Beta Glucan which lowers cholesterol.

So go ahead - give your family a taste of the best today with Captain Oats!