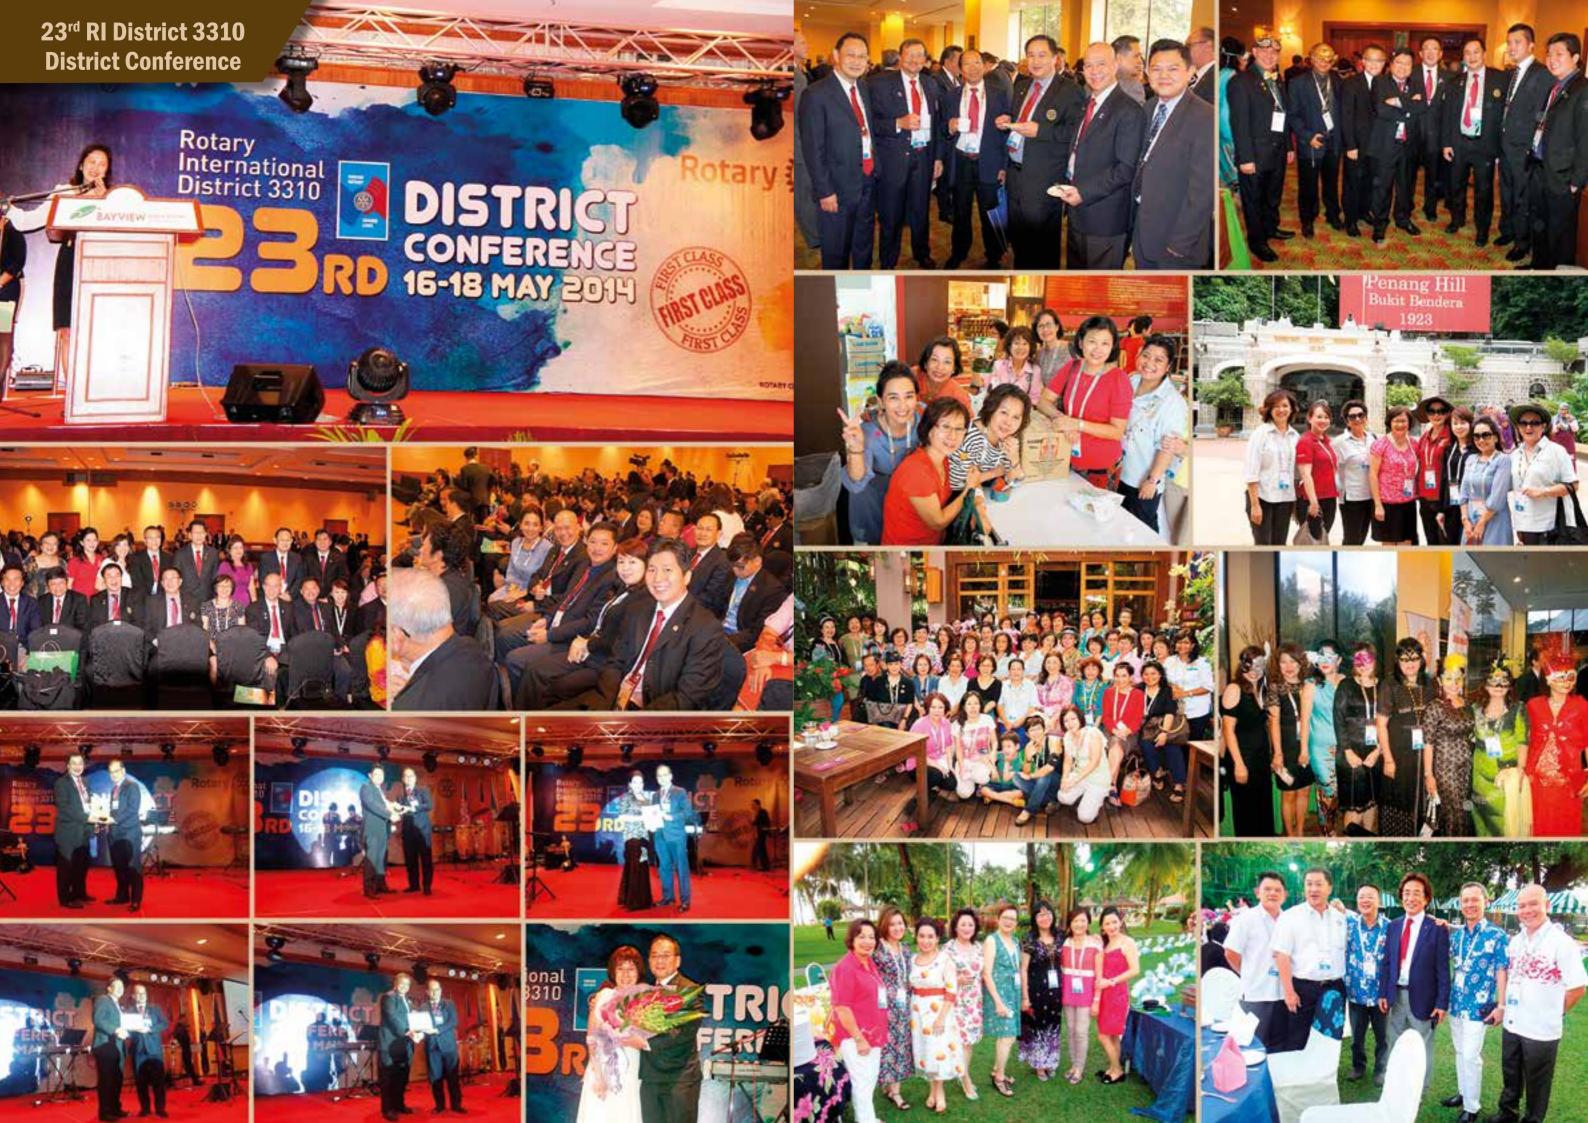

## District Governor Official Visit













## Rotary Foundation Activities for 2013-2014

- ► US\$52,000 was donated by members to The Rotary Foundation
- ▶ 4 members became Major DONORS (Level 1 donation of at least US\$10,000)
- ▶ 5 members pledged to become Major Donors over the next 3 years
- ▶ 3 Benefactors gave to Permanent Fund (minimum US\$1,000 each)
- ➤ 3 members attained PHf status for first time (donated at least US\$1,000 to unrestricted Annual Fund)
- ► 5 members added additional PHfs (US\$1,000 per PHf donation to Annual Fund)
- ► 6 spouses & a daughter were given PHfs by member husbands/ father
- ► 3 members became Foundation Sustaining members (donate US\$100 every year)
- ▶ 2 members join Paul Harris Society (donate US\$1,000 every year)
- ► US\$3,000 was donated