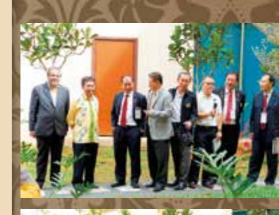

the following objectives and provide for the following benefits:

- Create a greater awareness for and promotion of our green environment
- Provide for, in an area outside the hospital wards, a tranquil and peaceful environment for the heart patients, where they can relax and to recuperate, and to enjoy the greenery together with their accompanying relatives
- Provide a green lung for the doctors and other healthcare providers and an environment where they can relax and recharge in order to enhance their works in the provision of medical care to the patients
- As this is a high profile hospital frequently visited by Ministers, VIPs and other dignitaries, the project will enhance the Rotary Brand and create better public awareness of the works we do in Rotary – in doing good in the world.

















### **Goal / Purpose of Project**

The purpose of this project is to provide electricity needs to the indigenous rural Iban community at Rumah Panggang, Batang Ai, Sri Adam Division, Sarawak, Malaysia.

Rumah Panggang is about 250km from the capital of Sarawak state, Kuching. It is a very inaccessible Iban longhouse with 10 doors and minimal basic amenities. Water is sourced by diverting nearby shallow streams. Electricity supply is provided by a government sponsored diesel generator set. However, its used is rationed due to the difficulty in sourcing and high cost of diesel supply.

The Solar power project is expected to overcome the logistical challenge of bringing diesel to such an isolated location on a regular basis. The project was implemented in Rotary year 2013-2014