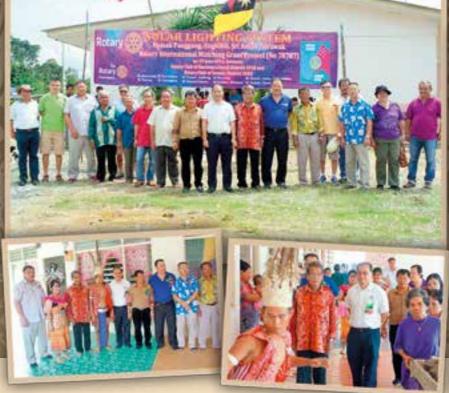

### **Goal / Purpose of Project**

The purpose of this project is to provide electricity needs to the indigenous rural Iban community at Rumah Panggang, Batang Ai, Sri Adam Division, Sarawak, Malaysia.

Rumah Panggang is about 250km from the capital of Sarawak state, Kuching. It is a very inaccessible Iban longhouse with 10 doors and minimal basic amenities. Water is sourced by diverting nearby shallow streams. Electricity supply is provided by a government sponsored diesel generator set. However, its used is rationed due to the difficulty in sourcing and high cost of diesel supply.

The Solar power project is expected to overcome the logistical challenge of bringing diesel to such an isolated location on a regular basis. The project was implemented in Rotary year 2013-2014, it has now provided a small amount of electricity independently to individual families of the community for basic lighting at any time.