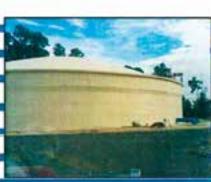

### **Goal / Purpose of Project**

The purpose of this project is to provide electricity needs to the indigenous rural Iban community at Rumah Panggang, Batang Ai, Sri Adam Division, Sarawak, Malaysia.

Rumah Panggang is about 250km from the capital of Sarawak state, Kuching. It is a very inaccessible Iban longhouse with 10 doors and minimal basic amenities. Water is sourced by diverting nearby shallow streams. Electricity supply is provided by a government sponsored diesel generator set. However, its used is rationed due to the difficulty in sourcing and high cost of diesel supply.

The Solar power project is expected to overcome the logistical challenge of bringing diesel to such an isolated location on a regular basis. The project was implemented in Rotary year 2013-2014, it has now provided a small amount of electricity independently to individual families of the community for basic lighting at any time.