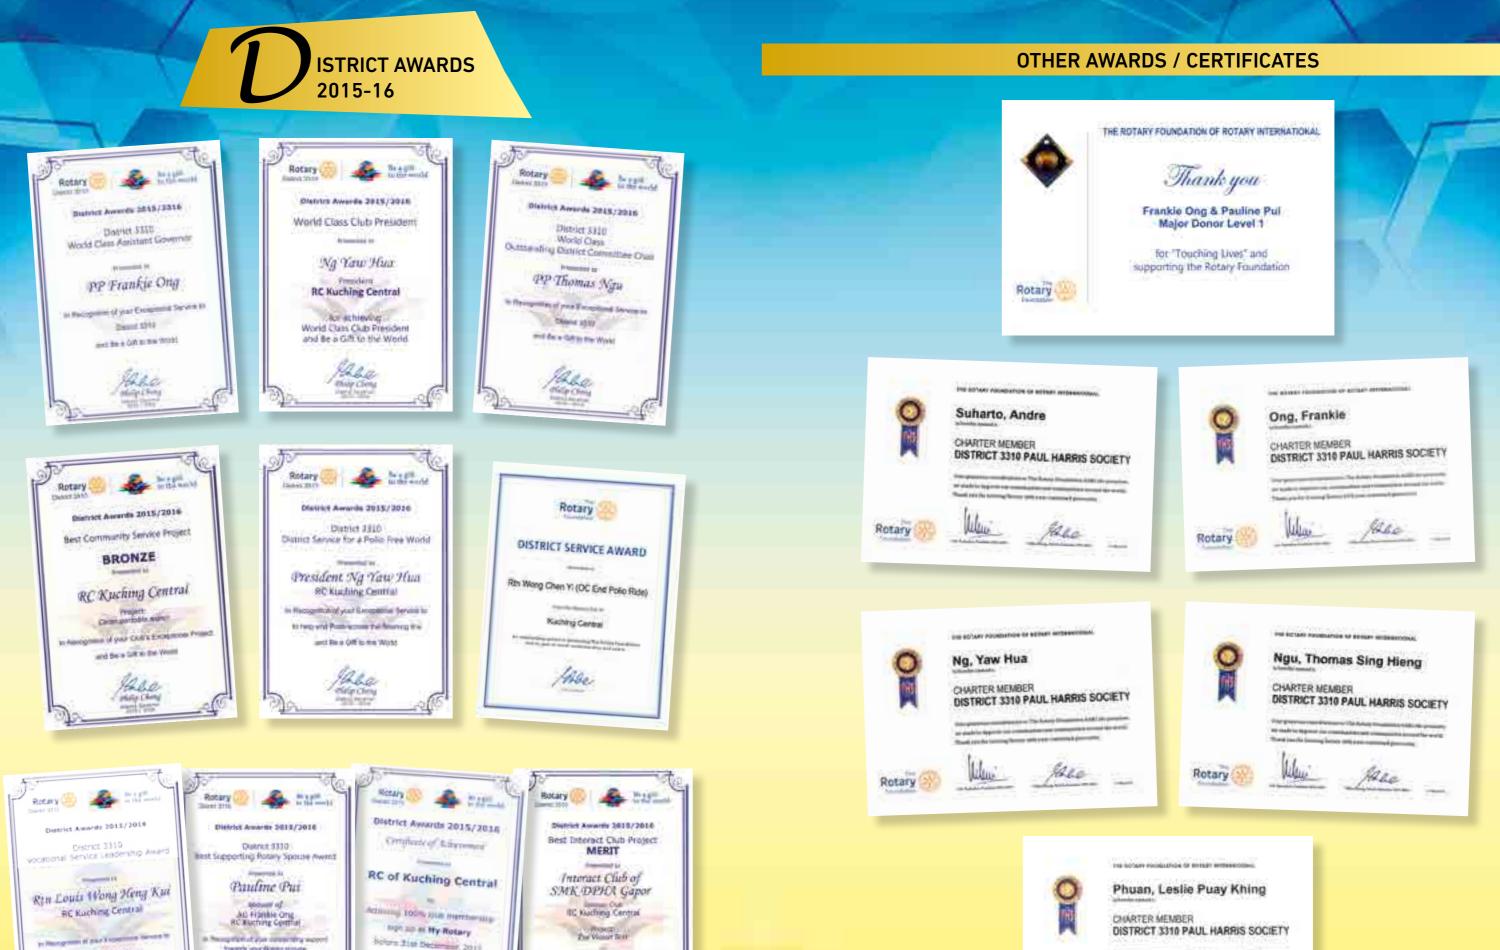

### 33

**Presidential Citations** District Awards and Others

RCKC's extensive activities and contributions met the criteria to achieve Rotary International Presidential Citation (Gold). At District level, yours truly was awarded World Class Club President with other individual awards to AG Frankie Ong, PP Thomas Ngu, Rtn Wong Chen Yi, Rtn Louis Wong and Rtn Spouse Pauline Pui in recognition of our services to District. OC & Club Secretary Ben has to be congratulated on coaching all members to open MyRotary accounts on RI website thereby receiving the 100% MyRotary Award from IPDG Philip.