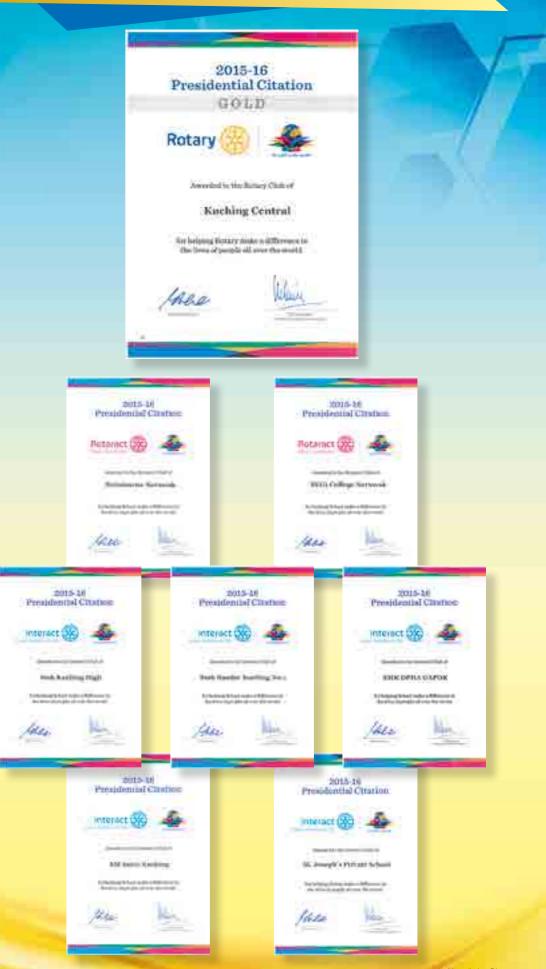

I am extremely proud that all five of our Interact sponsored Clubs and both our Rotaract Partnered Clubs achieved RI Presidential citations for 2015-16. This is the accumulation of dedicated hard work by our Rotarians Advisers and Teacher/Lecturer Advisers under the leadership of Youth Chair PP Frankie Yang

RCKC's extensive activities and contributions met the criteria to achieve Rotary International Presidential Citation (Gold). At District level, yours truly was awarded World Class Club President with other individual awards to AG Frankie Ong, PP Thomas Ngu, Rtn Wong Chen Yi, Rtn Louis Wong and Rtn Spouse Pauline Pui in recognition of our services to District. OC & Club Secretary Ben has to be congratulated on coaching all members to open MyRotary accounts on RI website thereby receiving the 100% MyRotary Award from IPDG Philip.