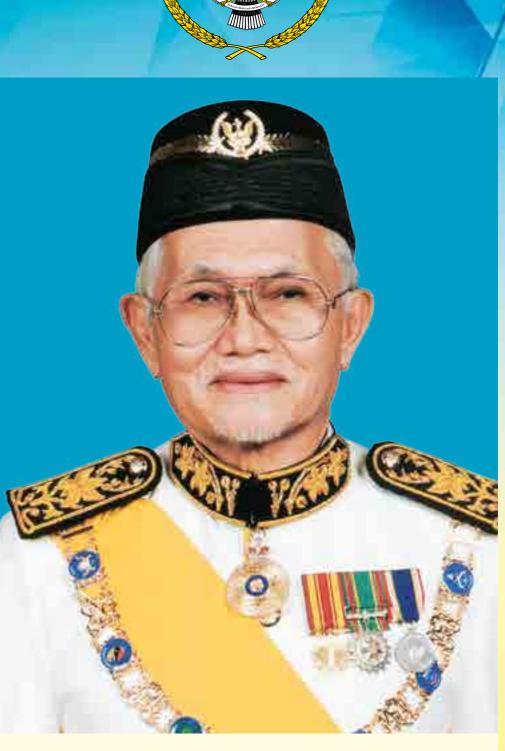

### 3

Tuan Yang Terutama Yang di-Pertua Negeri Sarawak

### **TUAN YANG TERUTAMA** TUN PEHIN SRI HAJI ABDUL TAIB MAHMUD

S.M.N., S.B.S., D.K. (JOHOR), D.K. (BRUNEI), D.K. (PAHANG), S.P.D.K., S.U.M.W., S.S.D.K., D.G.S.M., D.P.P.N., S.S.S.A., S.P.M.T., KT. W.E. (THAILAND), KEPN (INDONESIA), K.O.U. (KOREA), AO (AUSTRALIA), P.P.K.

### YANG DI-PERTUA NEGERI SARAWAK