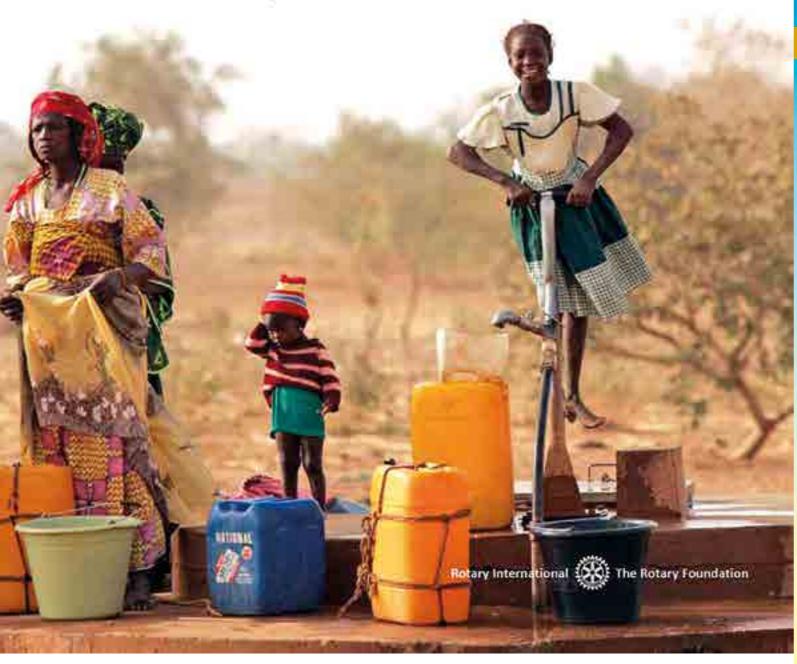

### Polio

Poliomyelitis (polio) is a paralyzing and potentially fatal disease that still threatens children in some parts of the world. The poliovirus invades the nervous system and can cause total paralysis in a matter of hours.

It can strike at any age but mainly affects children under five. Polio is incurable, but completely vaccinepreventable.

### PolioPlus

In 1985, Rotary launched its PolioPlus program, the first initiative to tackle global polio eradication through the mass vaccination of children. Rotary has contributed more than \$1.5 billion and countless volunteer hours to immunize more than 2.5 billion children in 122 countries. In addition, Rotary's advocacy efforts have played a role in decisions by donor governments to contribute more than \$9 billion to the effort.

### **Global Polio Eradication Initiative**

The Global Polio Eradication Initiative, formed in 1988, is a public-private partnership that includes Rotary, the World Health Organization, the U.S. Centers for Disease Control and Prevention, UNICEF, the Bill & Melinda Gates Foundation, and governments of the world. Rotary's focus is advocacy, fundraising, volunteer recruitment and awareness-building.

### Polio Todav

According to global polio surveillance data from March 9, 2016, 5 wild poliovirus cases were reported in Pakistan and 1 wild poliovirus case was reported in Afghanistan in 2016. In 2015, 74 cases of wild poliovirus were reported: 54 from Pakistan and 20 from Afghanistan.